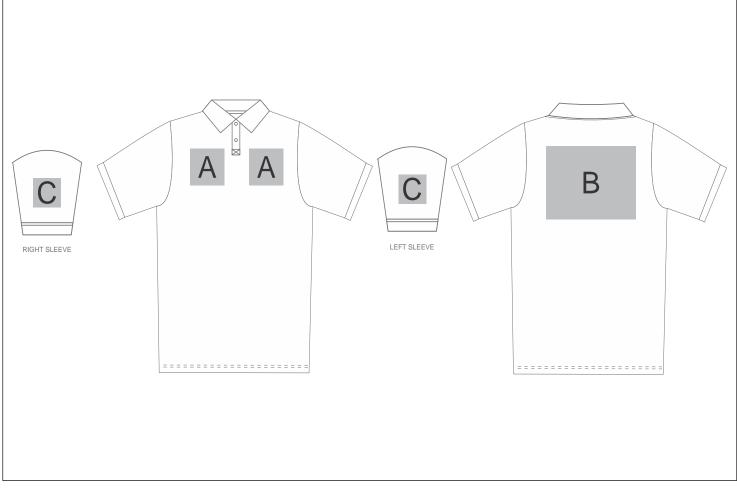

## ALT-EVM

Mens Everyday Golf Shirt

## Need to know:

Includes 1-Position Digital Transfer (setup fee applies)

- DTC inclusive Parameters: Left/Right Chest or Back = 100mm x 100mm

## **Branding Options:**

| Position | Branding Method (Branding Code)       | No. of Colours | Dimension               |
|----------|---------------------------------------|----------------|-------------------------|
| А        | Embroidery (EMB-A)                    | N/A            | 100mm wide x 100mm high |
| А        | Screen Print (SA)                     | 1 Colour       | 100mm wide x 80mm high  |
| А        | Digital Transfer Clothing A6 (DTC-A6) | Full Colour    | 100mm wide x 100mm high |
| А        | Silicone (STP-A)                      | N/A            | 30mm wide x 30mm high   |
| А        | Silicone (STP-B)                      | N/A            | 50mm wide x 50mm high   |
| А        | Silicone (STP-C)                      | N/A            | 80mm wide x 80mm high   |
| А        | Silicone (STP-D)                      | N/A            | 100mm wide x 40mm high  |

| В | Embroidery (EMB-A) | N/A | 200mm wide x 200mm high |
|---|--------------------|-----|-------------------------|
|---|--------------------|-----|-------------------------|

| В | Screen Print (SA)                     | 1 Colour    | 260mm wide x 200mm high |
|---|---------------------------------------|-------------|-------------------------|
| В | Digital Transfer Clothing A6 (DTC-A6) | Full Colour | 148mm wide x 105mm high |
| В | Digital Transfer Clothing A5 (DTC-A5) | Full Colour | 210mm wide x 148mm high |
| В | Silicone (STP-A)                      | N/A         | 30mm wide x 30mm high   |
| В | Silicone (STP-B)                      | N/A         | 50mm wide x 50mm high   |
| В | Silicone (STP-C)                      | N/A         | 80mm wide x 80mm high   |
| В | Silicone (STP-D)                      | N/A         | 120mm wide x 40mm high  |
|   |                                       |             |                         |
| С | Embroidery (EMB-A)                    | N/A         | 80mm wide x 80mm high   |
| С | Screen Print (SA)                     | 1 Colour    | 60mm wide x 60mm high   |
| С | Digital Transfer Clothing A6 (DTC-A6) | Full Colour | 80mm wide x 80mm high   |
| С | Silicone (STP-A)                      | N/A         | 30mm wide x 30mm high   |
| С | Silicone (STP-B)                      | N/A         | 50mm wide x 50mm high   |
| С | Silicone (STP-C)                      | N/A         | 80mm wide x 80mm high   |